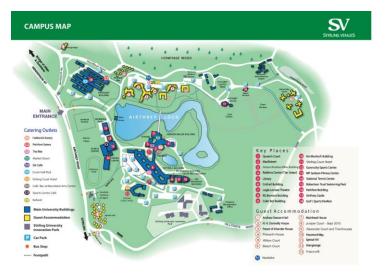

# Accommodation at Stirling University Campus 11<sup>th</sup> – 13<sup>th</sup> / 14<sup>th</sup> August 2017



# Willow Court (It's marked Number 5)

### Click <u>here</u> to enlarge

# **ROOM RATES**

Single: £35 per night (including breakfast)

**Double/Twin: £55 per night (including breakfast)** 

You may have 2 or 3 nights to stay, it's up to you.

This accommodation site is only about 25 minutes walk to the famous Wallace Monument!

Please state your name (and guest's name) and which type of room you wish to book.

Email your details to info@ushersocial.co.uk

Please make the total payment to Usher Social which we will be sending forward to the campus.

The bank details shown below:





**Payable to: Usher Social** 

Sort Code: 83 - 23 - 12

Account: 00149012

Reference : CAMPUS(your name)

Please email to info@ushersocial.co.uk after payment also with booking details.

Thank You.

DEADLINE